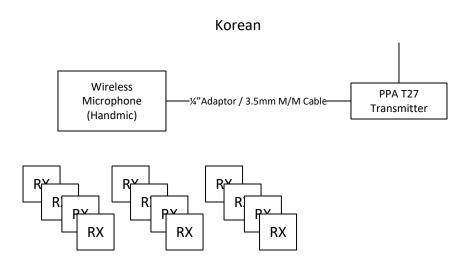

#### Translation Local TX

Williams AV equipment from Branch Borrow Wireless Microphone from Ward Building 1 Setup on table in North Foyer with Black Table Cloth on Table

Williams AV equipment from Branch Borrow Wireless Microphone from Ward Building 2 Setup on table in North Foyer with Black Table Cloth on Table

Label Receivers as Spanish or Korean depending on configuration Configure frequency per frequency plan Set TX frequency Check all receivers Set TX gain and RX gain

Transmitter and Wireless Microphone receivers on cart or table behind overflow curtain on left side of overflow.