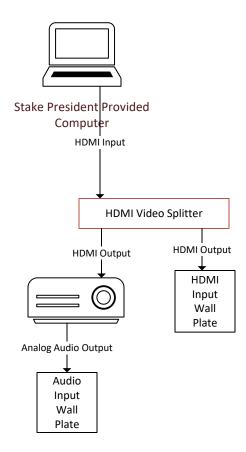

#### AV Room Setup



Extron Video Switch (options)

- Right Rear Chapel Camera
- Rostrum Video

## Rostrum Setup





## **Presentation Computer**



**Cultural Center** 



#### Translation Local TX



Williams AV equipment from Branch Borrow Wireless Microphone from Ward Building 1 Setup on table in North Foyer with Black Table Cloth on Table



Williams AV equipment from Branch Borrow Wireless Microphone from Ward Building 2 Setup on table in North Foyer with Black Table Cloth on Table

Label Receivers as Spanish or Korean depending on configuration Configure frequency per frequency plan Set TX frequency Check all receivers Set TX gain and RX gain

Transmitter and Wireless Microphone receivers on cart or table behind overflow curtain on left side of overflow.

#### Translation Zoom and Local TX



Assisted Listening

Program Listen Receivers per Frequency Plan with English, Korean, Spanish channel designations Place Listen Receiver