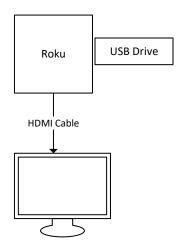

|              |
| 72.7000   | D      | D        | D (4)  |              |
| 72.8000   | Р      | Р        |        |              |
| 72.9000   | E      | E        | E (5)  | Korean       |
|           |        |          |        | (proposed)   |
| 74.7000   | 1      | 1        | I (9)  | FW Bldg. ALS |
| 75.3000   | J      | J        | J (10) |              |
| 75.4000   | R      | R        |        |              |
| 75.5000   | F      | F        | F (6)  |              |
| 75.6000   | S      | S        |        |              |
| 75.7000   | G      | G        | G (7)  |              |
| 75.8000   | Т      | Т        |        |              |
| 75.9000   | Н      | Н        | H (8)  | Spanish      |
|           |        |          |        | (proposed)   |

## Information Display



Prepare three slides

- Leadership Session
- Adult Session
- General Session

Welcome to conference,

Provide information as to where to pick up Translation Receivers and ALS receivers Locate in South Foyer on right side of door to chapel