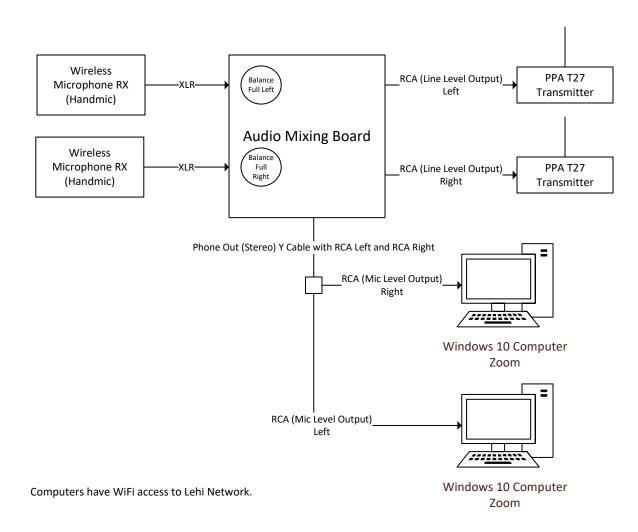

#### Translation Zoom and Local TX

Assisted Listening

Program Listen Receivers per Frequency Plan with English, Korean, Spanish channel designations Place Listen Receivers and earpieces on Black tablecloth table in North Foyer Assign volunteer to collect Drivers Licenses and to issue receivers to attendees We are required to have 46 receivers based on building occupancy for ADA compliance. We have 8.