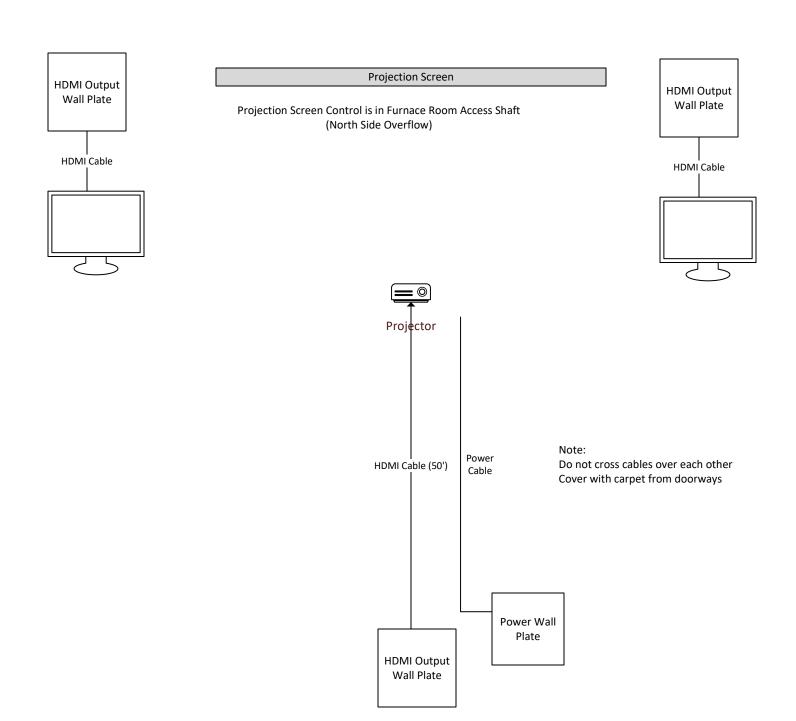

#### AV Room Setup



Extron Video Switch (options)

- Right Rear Chapel Camera
- Rostrum Video

## Rostrum Setup





## **Presentation Computer**



**Cultural Center** 



#### Translation Local TX



Williams AV equipment from Branch Borrow Wireless Microphone from Ward Building 1 Setup on table in North Foyer with Black Table Cloth on Table



Williams AV equipment from Branch Borrow Wireless Microphone from Ward Building 2 Setup on table in North Foyer with Black Table Cloth on Table

Label Receivers as Spanish or Korean depending on configuration Configure frequency per frequency plan Set TX frequency Check all receivers Set TX gain and RX gain

Transmitter and Wireless Microphone receivers on cart or table behind overflow curtain on left side of overflow.

#### Translation Zoom and Local TX



Assisted Listening

Program Listen Receivers per Frequency Plan with English, Korean, Spanish channel designations Place Listen Receivers and earpieces on Black