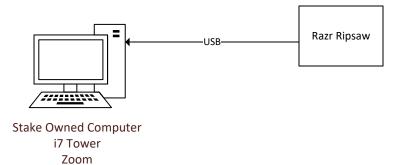

#### AV Room Setup

Extron Video Switch (options)

- Right Rear Chapel Camera
- Rostrum Video