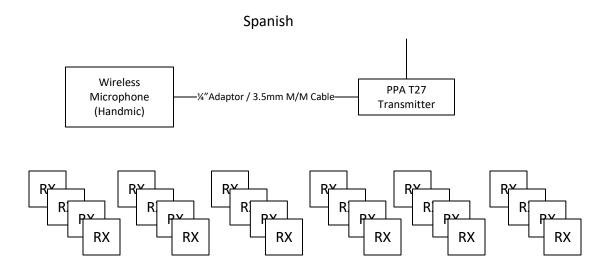

#### Translation Local TX

Williams AV equipment from Branch Borrow Wireless Microphone from Ward Building 1 Setup on table in North Foyer with Black Table Cloth on Table

Williams AV equipment from Branch Borrow Wireless Microphone from Ward Building 2 Setup on table in North Foyer with Black Table Cloth on Table

Label Receivers as Spanish or Korean depending on configuration Configure frequency per frequency plan Set TX frequency Check all receivers Set TX gain and RX gain

Transmitter and Wireless Microphone receivers on cart or table behind overflow curtain on left side of overflow.